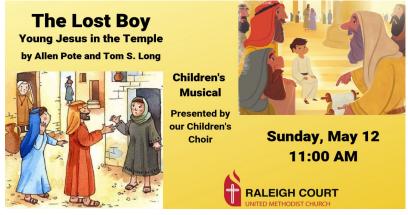

## **ANNOUNCEMENTS**

A Gift For Mother's Day - The youth are selling hanging flower baskets to raise money for their mission trip. Baskets are available in geranium, million bells, or petunias. They will be ready for pick up on Mother's Day, May 12. Sign up in gathering area. \$12.50 each